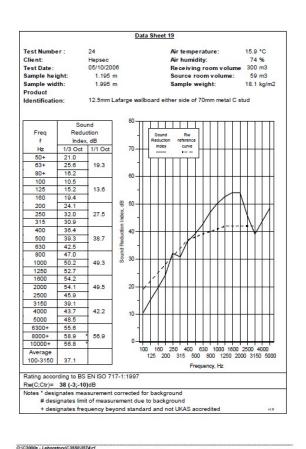

BRE 269826 - BRE Report P102396-1011C

Refer to Speedline Specification Clause

173 mm. (At Base Track, Excluding Finishes)

Medium - Annexes A-F

38 RwdB, Date Tested or Assessed Against - 70-S-51

SPEEDLINE Drywall Systems, Adsetts House, 16 Europa View, Sheffield Business Park, Sheffield, S9 1XH. Tel: 0114 231 8030.